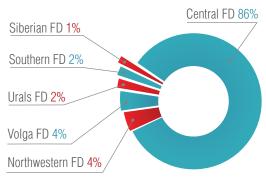

useum, exhibition space                      | 7%  |
| Management and operating company              | 7%  |
| Commercial estate                             | 6%  |
| Digital agency/outdoor advertising operator   | 4%  |
| Bank, insurance company, investment company   | 4%  |
| Government and public authorities             | 4%  |
| Educational institution                       | 4%  |
| Private customer                              | 4%  |
| Municipal utilities service                   | 3%  |
| Event-agency                                  | 2%  |
| Sports facility                               | 2%  |
| Transport object                              | 2%  |
| Telekom                                       | 1%  |



### VISITOR'S GEOGRAPHY



### FEDERAL DISTRICTS OF RUSSIAN FEDERATION



### VISITOR'S POSITION



## INTEGRATED SYSTEMS RUSSIA 2018 FORMAT

- TECHOLOGY ZONES
  - DIGITAL SIGNAGE & DOOH
  - PROAUDIO
  - PROVIDEO
  - SMART BUILDING
- CONFERENCE PROGRAM
- TECHNOLOGICAL TOURS
   Daily technological tours through the exhibitions exposition for end users and specialists
- PROINTEGRATION AWARDS





# AMONG THE EXHIBITORS





CONFERENCE PROGRAM Conferences for different vertical market sectors

- ▲ DIGITAL SIGNAGE SUMMIT RUSSIA
- AUDIOFORUM
- DIGITAL MUSEUM. INNOVATIVE TECHNOLOGIES FOR MUSEUMS AND EXHIBITION SPACES
- TECHNOLOGIES AND SOLUTIONS FOR BUSINESS
- INNOVATIVE TECHNOLOGIES
   FOR COMMERCIAL & RESIDENTIAL REAL ESTATE
- ▲ SMART INTEGRATION ACADEMY
- PROTOCOLS OF AUDIO-VIDEO TRANSSMITION THROUGH IP NETWORK. ALL OVER IP





# AMONG THE SHOW AND CONFERENCE VI