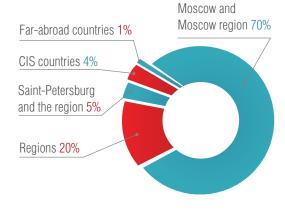

| 7%  |
| Museum, exhibition space                      | 7%  |
| Management and operating company              | 7%  |
| Commercial estate                             | 6%  |
| Digital agency/outdoor advertising operator   | 4%  |
| Bank, insurance company, investment company   | 4%  |
| Government and public authorities             | 4%  |
| Educational institution                       | 4%  |
| Private customer                              | 4%  |
| Municipal utilities service                   | 3%  |
| Event-agency                                  | 2%  |
| Sports facility                               | 2%  |
| Transport object                              | 2%  |
| Telekom                                       | 1%  |



### VISITOR'S GEOGRAPHY



### FEDERAL DISTRICTS OF RUSSIAN FEDERATION



### VISITOR'S POSITION



## INTEGRATED SYSTEMS RUSSIA 2018 FORMAT

- TECHOLOGY ZONES
  - DIGITAL SIGNAGE & DOOH
  - PROAUDIO
  - PROVIDEO
  - SMART BUILDING
- CONFERENCE PROGRAM
- TECHNOLOGICAL TOURS
   Daily technological tours through the exhibitions exposition for end users and specialists
- PROINTEGRATION AWARDS





# AMONG THE EXHIBITORS





CONFERENCE PROGRAM Conferences for different vertical market sectors

- ▲ DIGITAL SIGNAGE SUMMIT RUSSIA
- AUDIOFORUM
- DIGITAL MUSEUM. INNOVATIVE TECHNOLOGIES FOR MUSEUMS AND EXHIBITION SPACES
- TECHNOLOGIES AND SOLUTIONS FOR BUSINESS
- INNOVATIVE TECHNOLOGIES
   FOR COMMERCIAL & RESIDENTIAL REAL ESTATE
- ▲ SMART INTEGRATION ACADEMY
- PROTOCOLS OF AUDIO-VIDEO TRANSSMITION THROUGH IP NETWORK. ALL