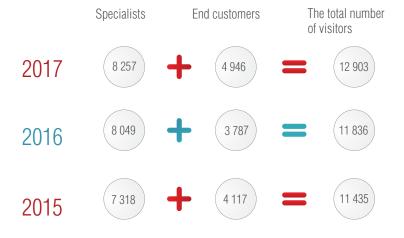

### International reputation

Integrated Systems Russia is the Russian edition of famous Integrated Systems Europe show.

More than 13 000 visitors from Russia and CIS Integrated Systems Russia is annually visited by 12 903 registered industry professionals and customers coming from over 25 countries in 2017.

### THE TOTAL NUMBER OF VISITORS